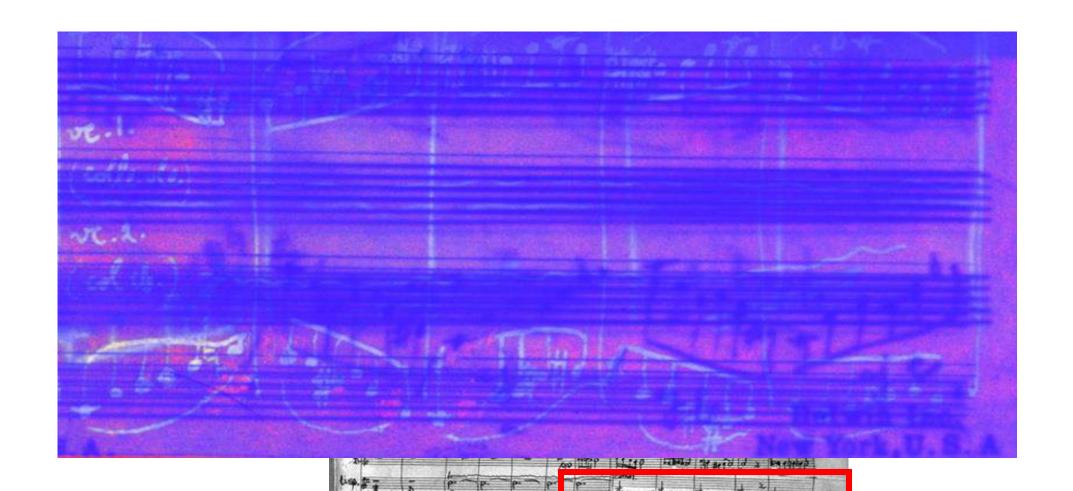

#### Waldseemueller 1507 World Map

ransmitted light imaging lets us know the priginal score before changes – musicians want to play the original to understand how he composer changed the composition

### Stains Imaging & Analysis