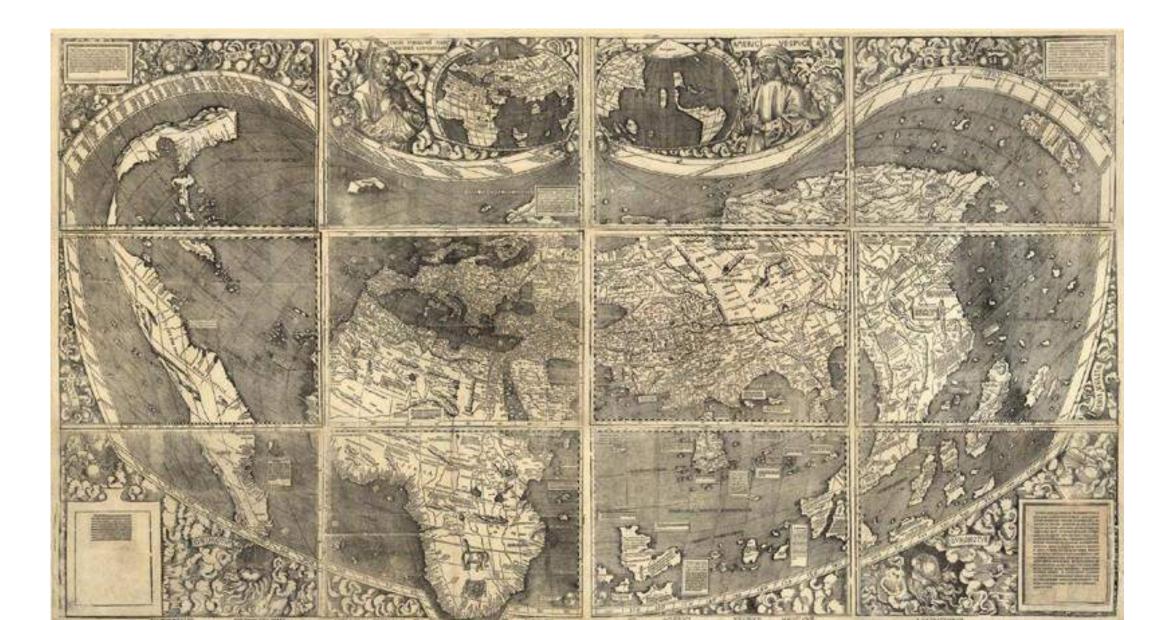

#### Waldseemueller 1507 World Map

ransmitted light imaging lets us know the priginal score before changes – musicians want to play the original to understand how he composer changed the composition