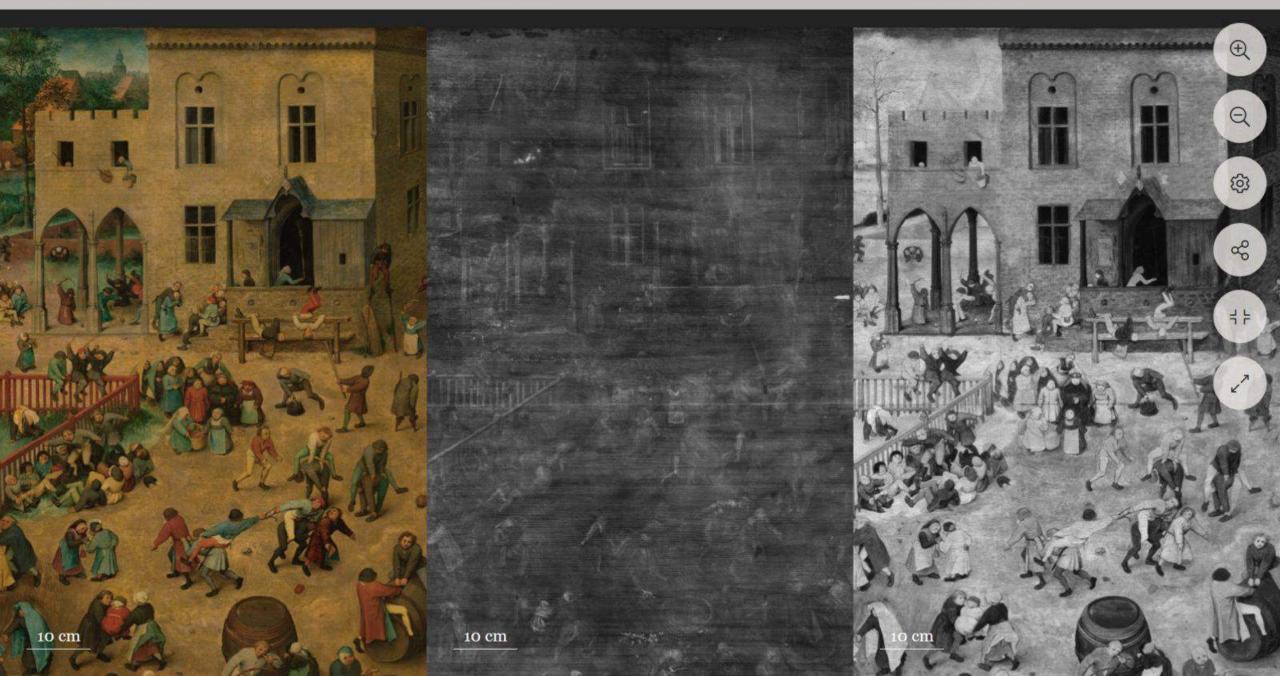

#### Waldseemueller 1507 World Map

ransmitted light imaging lets us know the priginal score before changes – musicians want to play the original to understand how he composer changed the composition