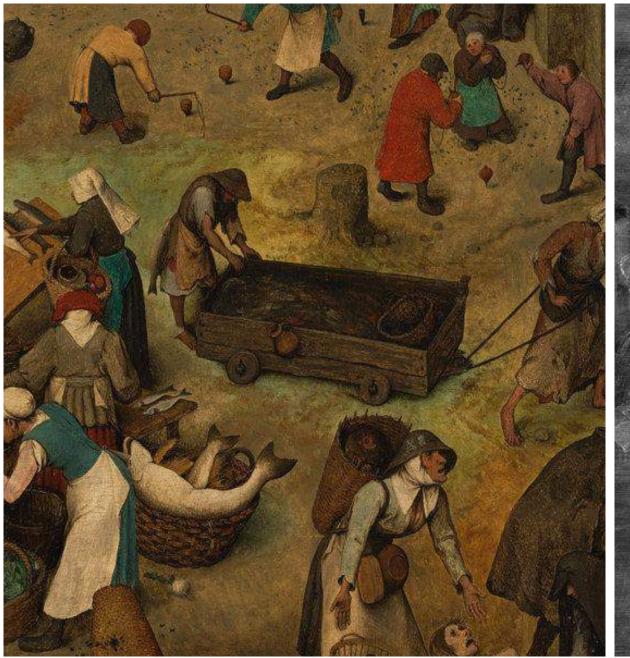

#### Waldseemueller 1507 World Map

ransmitted light imaging lets us know the priginal score before changes – musicians want to play the original to understand how he composer changed the composition