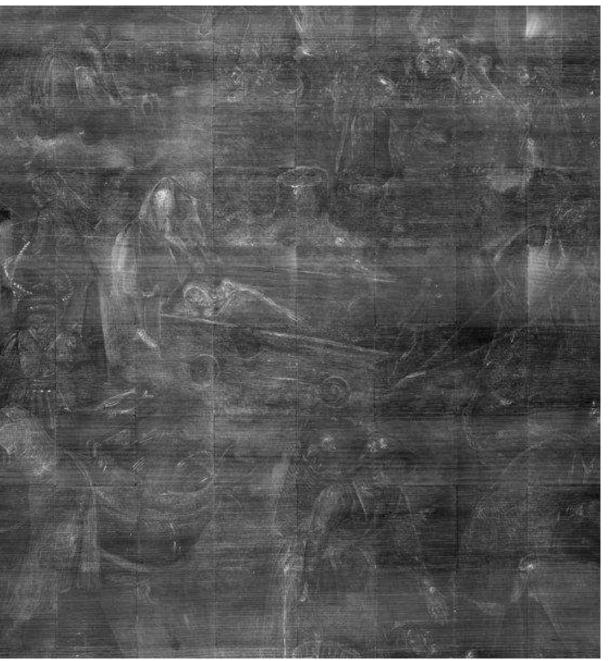

#### Waldseemueller 1507 World Map

ransmitted light imaging lets us know the priginal score before changes – musicians want to play the original to understand how he composer changed the composition